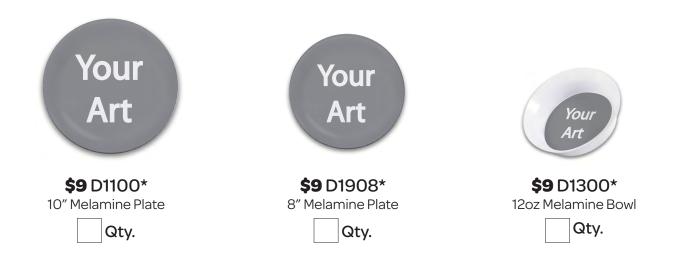

### Make A Gift<sup>®</sup> Group Art Kit

Product Collection Form

\*Background color option is not available for these items.

Background color options are available for items below only.

Don't Forget to Submit your Parent Order Form by

| Complete all information on this form for your class.<br>Turn in to your program Coordinator along with<br>checks/money orders. |              |                                                         |          |                |        |                          | ine Bowl           | Laminated Placemat 12" x 18" | Melamine Platter 10" x 13.75" | 24oz Acrylic Travel Tumbler |   |                    |
|---------------------------------------------------------------------------------------------------------------------------------|--------------|---------------------------------------------------------|----------|----------------|--------|--------------------------|--------------------|------------------------------|-------------------------------|-----------------------------|---|--------------------|
| Teacher:   Grade/Class:     Address:                                                                                            |              |                                                         |          |                |        |                          | 12oz Melamine Bowl | -aminated F                  | Melamine F                    | 24oz Acryli                 |   |                    |
| City:   Zip:     Email:   Phone #:                                                                                              |              |                                                         |          |                |        | \$9.00 8" Melamine Plate | \$9.00             | \$9.00 L                     | \$13.00 h                     | \$11.00                     |   |                    |
|                                                                                                                                 | Student's Na | me                                                      | Check    | Money<br>Order | D1100  | D1908                    | D1300              | D1150                        | D2500                         | D16390                      |   | ayment<br>ollected |
| EX                                                                                                                              | John Jingle  |                                                         |          |                | 2      |                          | 1                  | 1                            |                               | 1                           |   | \$ 47.00           |
| 1                                                                                                                               |              |                                                         |          |                |        |                          |                    |                              |                               |                             | = | \$                 |
| 2                                                                                                                               |              |                                                         |          |                |        |                          |                    |                              |                               |                             | = | \$                 |
| 3                                                                                                                               |              |                                                         |          |                |        |                          |                    |                              |                               |                             | = | \$                 |
| 4                                                                                                                               |              |                                                         |          |                |        |                          |                    |                              |                               |                             | = | \$                 |
| 5                                                                                                                               |              |                                                         |          |                |        |                          |                    |                              |                               |                             | = | \$                 |
| 6                                                                                                                               |              |                                                         |          |                |        |                          |                    |                              |                               |                             | = | \$                 |
| 7                                                                                                                               |              |                                                         |          |                |        |                          |                    |                              |                               |                             | = | \$                 |
| 8                                                                                                                               |              |                                                         |          |                |        |                          |                    |                              |                               |                             | = | \$                 |
| 9                                                                                                                               |              |                                                         |          |                |        |                          |                    |                              |                               |                             |   | \$                 |
| 10                                                                                                                              |              |                                                         |          |                |        |                          |                    |                              |                               |                             |   | \$                 |
| 11                                                                                                                              |              |                                                         |          |                |        |                          |                    |                              |                               |                             | = | \$                 |
| 12                                                                                                                              |              |                                                         |          |                |        |                          |                    |                              |                               |                             |   | \$                 |
| 13                                                                                                                              |              |                                                         |          |                |        |                          |                    |                              |                               |                             |   | \$                 |
| 14                                                                                                                              |              |                                                         |          |                |        |                          |                    |                              |                               |                             |   | \$                 |
| 15<br>16                                                                                                                        |              |                                                         |          |                |        |                          |                    |                              |                               |                             |   | \$<br>\$           |
| 16                                                                                                                              |              |                                                         |          |                |        |                          |                    |                              |                               |                             |   | »<br>Տ             |
| 17                                                                                                                              |              |                                                         |          |                |        |                          |                    |                              |                               |                             |   | »<br>Տ             |
| 10                                                                                                                              |              |                                                         |          |                |        |                          |                    |                              |                               |                             |   | φ<br>\$            |
| 20                                                                                                                              |              |                                                         |          |                |        |                          |                    |                              |                               |                             |   | φ<br>\$            |
| 20                                                                                                                              |              |                                                         |          |                |        |                          |                    |                              |                               |                             |   | \$                 |
| 22                                                                                                                              |              |                                                         |          |                |        |                          |                    |                              |                               |                             |   | \$                 |
| 23                                                                                                                              |              |                                                         |          |                |        |                          |                    |                              |                               |                             |   | \$                 |
| 24                                                                                                                              |              |                                                         |          |                |        |                          |                    |                              |                               |                             | = | \$                 |
| 25                                                                                                                              |              |                                                         |          |                |        |                          |                    |                              |                               |                             | = | \$                 |
|                                                                                                                                 |              | FORM, ONE FOR YOUR RECORDS, OI<br>IE PROJECT ORGANIZER. | NE TO GO | ΙΝΤΟ ΤΗΙ       | E PLAS | TIC BA                   | IG WIT             | Н                            |                               | TOTAL<br>OWED               | = | \$                 |

## Summary MAIL-IN Order Form

| Item   | Description                            | Price   | Qty. | Total |  |  |  |
|--------|----------------------------------------|---------|------|-------|--|--|--|
| D1100  | 10" Melamine Plate                     | \$9.00  |      | \$    |  |  |  |
| D1908  | 8" Hand & Foot Plate                   | \$9.00  |      | \$    |  |  |  |
| D1300  | 12oz Melamine Bowl                     | \$9.00  |      | \$    |  |  |  |
| D1150  | Two-Sided Laminated Placemat 12" x 18" | \$9.00  |      | \$    |  |  |  |
| D2500  | Melamine Platter 10" x 13.75"          | \$13.00 |      | \$    |  |  |  |
| D16390 | 24oz Acrylic Travel Tumbler            | \$11.00 |      | \$    |  |  |  |
|        | Subtotal                               |         |      |       |  |  |  |
|        | 8.25%<br>empt #                        |         |      |       |  |  |  |
|        | hipping<br>es only                     |         |      |       |  |  |  |
|        | <b>ipping</b><br>709-1579)             |         |      |       |  |  |  |
|        |                                        |         |      |       |  |  |  |