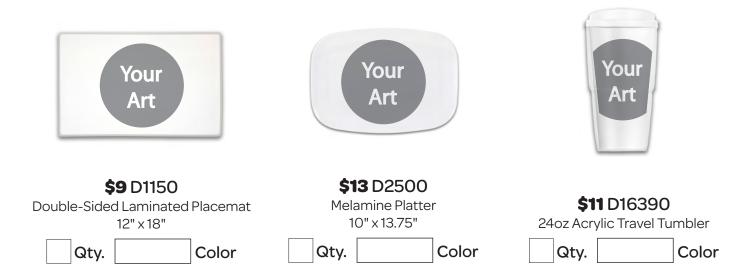

### Make A Gift<sup>®</sup> Group Art Kit

Product Collection Form

\*Background color option is not available for these items.

Background color options are available for items below only.

Don't Forget to Submit your Parent Order Form by

| Complete all information on this form for your class.<br>Turn in to your program Coordinator along with<br>checks/money orders. |              |                                                         |          |                |        |                          | ine Bowl           | Laminated Placemat 12" x 18" | Melamine Platter 10" x 13.75" | 24oz Acrylic Travel Tumbler |   |                    |
|---------------------------------------------------------------------------------------------------------------------------------|--------------|---------------------------------------------------------|----------|----------------|--------|--------------------------|--------------------|------------------------------|-------------------------------|-----------------------------|---|--------------------|
| Teacher:   Grade/Class:     Address:                                                                                            |              |                                                         |          |                |        |                          | 12oz Melamine Bowl | -aminated F                  | Melamine F                    | 24oz Acryli                 |   |                    |
| City:   Zip:     Email:   Phone #:                                                                                              |              |                                                         |          |                |        | \$9.00 8" Melamine Plate | \$9.00             | \$9.00 L                     | \$13.00 h                     | \$11.00                     |   |                    |
|                                                                                                                                 | Student's Na | me                                                      | Check    | Money<br>Order | D1100  | D1908                    | D1300              | D1150                        | D2500                         | D16390                      |   | ayment<br>ollected |
| EX                                                                                                                              | John Jingle  |                                                         |          |                | 2      |                          | 1                  | 1                            |                               | 1                           |   | \$ 47.00           |
| 1                                                                                                                               |              |                                                         |          |                |        |                          |                    |                              |                               |                             | = | \$                 |
| 2                                                                                                                               |              |                                                         |          |                |        |                          |                    |                              |                               |                             | = | \$                 |
| 3                                                                                                                               |              |                                                         |          |                |        |                          |                    |                              |                               |                             | = | \$                 |
| 4                                                                                                                               |              |                                                         |          |                |        |                          |                    |                              |                               |                             | = | \$                 |
| 5                                                                                                                               |              |                                                         |          |                |        |                          |                    |                              |                               |                             | = | \$                 |
| 6                                                                                                                               |              |                                                         |          |                |        |                          |                    |                              |                               |                             | = | \$                 |
| 7                                                                                                                               |              |                                                         |          |                |        |                          |                    |                              |                               |                             | = | \$                 |
| 8                                                                                                                               |              |                                                         |          |                |        |                          |                    |                              |                               |                             | = | \$                 |
| 9                                                                                                                               |              |                                                         |          |                |        |                          |                    |                              |                               |                             |   | \$                 |
| 10                                                                                                                              |              |                                                         |          |                |        |                          |                    |                              |                               |                             |   | \$                 |
| 11                                                                                                                              |              |                                                         |          |                |        |                          |                    |                              |                               |                             | = | \$                 |
| 12                                                                                                                              |              |                                                         |          |                |        |                          |                    |                              |                               |                             |   | \$                 |
| 13                                                                                                                              |              |                                                         |          |                |        |                          |                    |                              |                               |                             |   | \$                 |
| 14                                                                                                                              |              |                                                         |          |                |        |                          |                    |                              |                               |                             |   | \$                 |
| 15<br>16                                                                                                                        |              |                                                         |          |                |        |                          |                    |                              |                               |                             |   | \$<br>\$           |
| 16                                                                                                                              |              |                                                         |          |                |        |                          |                    |                              |                               |                             |   | »<br>Տ             |
| 17                                                                                                                              |              |                                                         |          |                |        |                          |                    |                              |                               |                             |   | »<br>Տ             |
| 10                                                                                                                              |              |                                                         |          |                |        |                          |                    |                              |                               |                             |   | φ<br>\$            |
| 20                                                                                                                              |              |                                                         |          |                |        |                          |                    |                              |                               |                             |   | φ<br>\$            |
| 20                                                                                                                              |              |                                                         |          |                |        |                          |                    |                              |                               |                             |   | \$                 |
| 22                                                                                                                              |              |                                                         |          |                |        |                          |                    |                              |                               |                             |   | \$                 |
| 23                                                                                                                              |              |                                                         |          |                |        |                          |                    |                              |                               |                             |   | \$                 |
| 24                                                                                                                              |              |                                                         |          |                |        |                          |                    |                              |                               |                             | = | \$                 |
| 25                                                                                                                              |              |                                                         |          |                |        |                          |                    |                              |                               |                             | = | \$                 |
|                                                                                                                                 |              | FORM, ONE FOR YOUR RECORDS, OI<br>IE PROJECT ORGANIZER. | NE TO GO | ΙΝΤΟ ΤΗΙ       | E PLAS | TIC BA                   | IG WIT             | Н                            |                               | TOTAL<br>OWED               | = | \$                 |

## Summary MAIL-IN Order Form

| Item   | Description                            | Price   | Qty. | Total |  |  |  |
|--------|----------------------------------------|---------|------|-------|--|--|--|
| D1100  | 10" Melamine Plate                     | \$9.00  |      | \$    |  |  |  |
| D1908  | 8" Hand & Foot Plate                   | \$9.00  |      | \$    |  |  |  |
| D1300  | 12oz Melamine Bowl                     | \$9.00  |      | \$    |  |  |  |
| D1150  | Two-Sided Laminated Placemat 12" x 18" | \$9.00  |      | \$    |  |  |  |
| D2500  | Melamine Platter 10" x 13.75"          | \$13.00 |      | \$    |  |  |  |
| D16390 | 24oz Acrylic Travel Tumbler            | \$11.00 |      | \$    |  |  |  |
|        | Subtotal                               |         |      |       |  |  |  |
|        | 8.25%<br>empt #                        |         |      |       |  |  |  |
|        | hipping<br>es only                     |         |      |       |  |  |  |
|        | <b>ipping</b><br>709-1579)             |         |      |       |  |  |  |
|        |                                        |         |      |       |  |  |  |