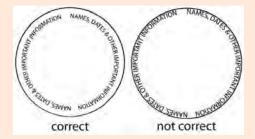

### **Communicate To Parents And Collect Orders**

- Teachers send home the parent letter to each family, along with the product flyer requesting participation and payment.
- Parents send back the completed order forms prior to event date, along with payment for total items ordered.
  Parent checks should be made out to
- Teachers complete classroom tally sheet, and collect all order forms and payments for participating families to give to the program coordinator after the activity is complete.
- Color only on one side of the paper template.
- Keep artwork within the circle and 1/4 inch away from the edge of the circle template.

# FAQs

| Do I need to collect the money<br>and order forms?                                   | Yes. Teachers will need to collect the completed template order<br>forms sent home to parents, along with checks or money orders<br>for each child's items. The total amount of your group order<br>should be paid by the school or fundraising chair with a single<br>credit card when submitting your order online.                   |
|--------------------------------------------------------------------------------------|-----------------------------------------------------------------------------------------------------------------------------------------------------------------------------------------------------------------------------------------------------------------------------------------------------------------------------------------|
| Can multiple items be<br>processed from one drawing?                                 | Yes! Makit's new digital process means you can order as many<br>items as you desire from a single piece of artwork. Parents<br>should indicate the quantities desired of each item on the parent<br>order form.                                                                                                                         |
| Can we use our own paper?                                                            | Yes! Makit's new digital process uses standard 8.5" x 11" paper.<br>This enables you to print off as many template copies as needed<br>for your group activity.                                                                                                                                                                         |
| Do I get my order faster when<br>I scan and upload my center's<br>own art templates? | Yes! Makit's new digital process allows you to scan and upload<br>your own templates and place your order online. This saves<br>about 2-4 days from the time you send your art until your order<br>is processed by our team.                                                                                                            |
| Do I need to leave a border<br>around the edge of the 8.5" x 11"<br>circle template? | Yes. Make sure that all important information, like names and<br>dates is located, close to the center of the plate. Many products<br>require us to overlap edges, and any important detail close to<br>the edges may be partially or completely cropped off. Please see<br>instructions for details and art requirements.              |
| What happens if the names are cut off on the products?                               | Makit is not responsible for misplaced signatures, words or<br>important parts of the picture. No refunds or replacements<br>are provided for artwork that does not comply with our art<br>requirements.                                                                                                                                |
| Will colors on products match the artwork exactly?                                   | Some variations should be expected. Color variances may occur<br>due to varying product material.                                                                                                                                                                                                                                       |
| Why should the artist sign their<br>artwork?                                         | Seeing the child's first name and year on the artwork is a great<br>way to personalize the artwork, as well as see your child's talent<br>grow year by year. It will also ensure directors and teachers can<br>identify and match artwork to the correct child once the finished<br>products are delivered and ready to be distributed. |